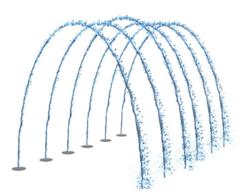

## Ground Sprays Arch Jet Manifold

The Arch Jet Manifold is a ground spray element that emits six (6) clear arching streams of water creating a tunnel formation. The feature flow rates can be adjusted to increase or decrease the spray height and projection. The Arch Jet Manifold is designed for wet deck applications with no standing water. Users can work together to plug holes and create target water flow through the unplugged holes.

| Material Options:   | PVC , Stainless Steel              |
|---------------------|------------------------------------|
| Dimensions:         | 5' 0" x 12' 6" (1,52 m x 3,84 m)   |
| Splash Zone:        | 17' 8" x 9' 0" (5,42 m x 2,74 m)   |
| Standard Flow Rate: | 6 to 60 GPM<br>22.71 to 227.12 LPM |
| PSI:                | 3                                  |